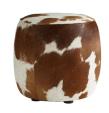

# 2328

H: 18 IN, Dia: 21.00 IN Brown and White Hide Contract Suitable As Is

## ADDITIONAL INFO

Fabric Composition 100% Leather

This overstuffed hide stool is soft to the touch and a plush place to rest

your feet. Swatches of hide ranging in tones from deep mocha to an au-

burn caramel dapple the surface in natural grain and texture. Each one,

no matter the tones, has a beautiful finish, carefully upholstered with an almost hidden interior stitch. The drum structure rests on disk feet wrapped in top grain leather. Hide tones, patterns and textures will vary.