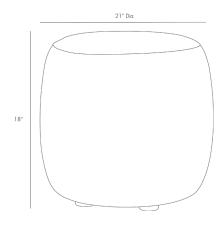

# 2328

H: 18 IN, Dia: 21.00 IN Brown and White Hide Contract Suitable As Is

### DIMENSIONS

Foot Print Dia: 18.00 IN

Yardage To Reupholster 4.5